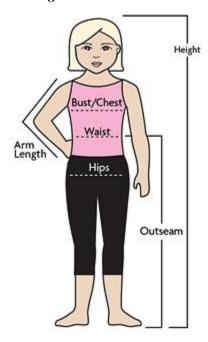

## How to measure

Chest/Bust – Bring measuring tape around the body, under each arm and over the shoulder blades to measure the largest part of the chest/bust.

Hips – Measure around the fullest part of the seat while standing. Hold measuring tape firmly, but not tight.